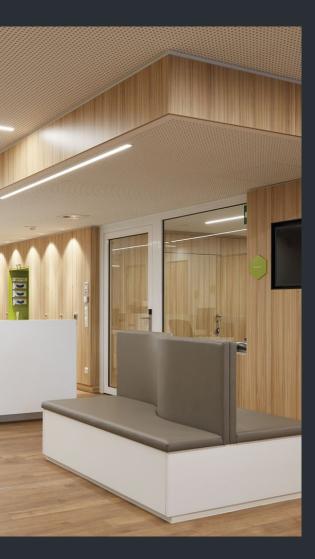

# Interior products

SFIBRAL interior panels combine functionality and style, offering an impeccable, long-lasting finish in even moisture conditions.

#### SFIBRAL Ligno

High density (1900 kg/m³) fiber cement panel with natural wood veneer finish.

Available in grey and white core color.