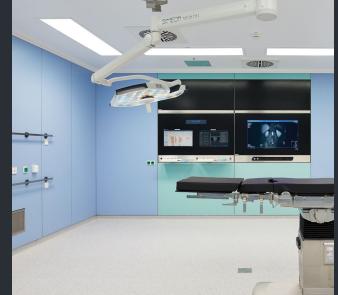

# Interior products

SFIBRAL interior panels combine functionality and style, offering an impeccable, long-lasting finish in even moisture conditions.

### SFIBRAL Gama

High density (1900 kg/m³) fiber cement panel with a fire micro laminate finish and high resistance against impact, scratch and chemicals/cleaners.

Available in grey and white core color.

#### SFIBRAL Skala

High density (1900 kg/m³) fiber cement panel with a special ceramic finish and extremely high resistance against scratch, impact and chemicals/cleaners.

Available in grey and white core color.