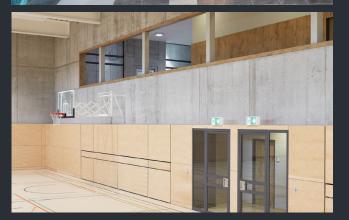

# Interior products

SFIBRAL interior panels combine functionality and style, offering an impeccable, long-lasting finish in even moisture conditions.

#### SFIBRAL Ligno

High density (1900 kg/m³) fiber cement panel with natural wood veneer finish.

Available in grey and white core color.