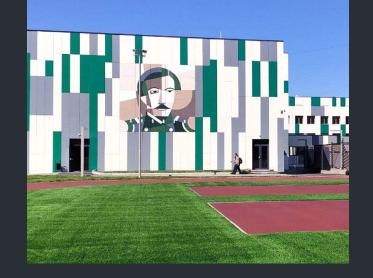

# Exterior products

SFIBRAL panels for a functional and efficient rear ventilated facade excel with exceptional resistance, ensuring durability and aesthetic appeal in even harsh conditions.

SFIBRAL Gray Naturally hardened grey base fiber cement panel with a smooth opaque