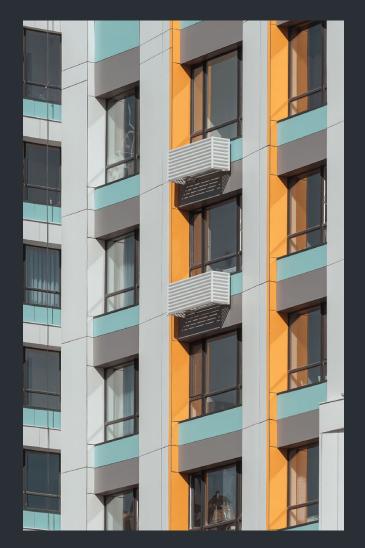

# Exterior products

SFIBRAL panels for a functional and efficient rear ventilated facade excel with exceptional resistance, ensuring durability and aesthetic appeal in even harsh conditions.

SFIBRAL Gray Naturally hardened grey base fiber cement panel with a smooth opaque

SFIBRAL Color

acrylic coating.

Naturally hardened through-colored fiber cement panel with a smooth opaque acrylic coating.

#### SFIBRAL Structure

SFIBRAL Spectrum

Naturally hardened grey base fiber cement panel with a grained opaque acrylic coating.

#### SFIBRAL Linos

coating.

Through-colored autoclaved fiber cement panel with a natural fiber cement surface and grooved finish.

Naturally hardened grey base fiber cement panel with a smooth matt opaque acrylic