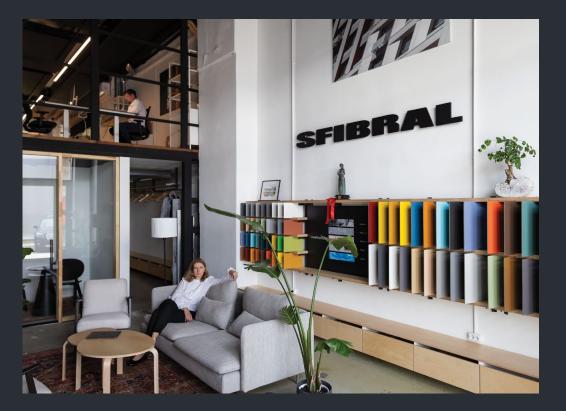

# Interior products

SFIBRAL interior panels combine functionality and style, offering an impeccable, long-lasting finish in even moisture conditions.

### SFIBRAL Gama

High density (1900 kg/m³) fiber cement panel with a fire micro laminate finish and high resistance against impact, scratch and chemicals/cleaners.

Available in grey and white core color.

#### SFIBRAL Skala

High density (1900 kg/m³) fiber cement panel with a special ceramic finish and extremely high resistance against scratch, impact and chemicals/cleaners.

Available in grey and white core color.

#### SFIBRAL Ligno

High density (1900 kg/m³) fiber cement panel with natural wood veneer finish.

Available in grey and white core color.